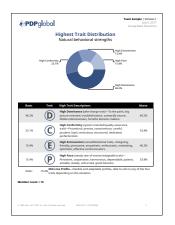

## What Makes People Tick?

ProScan, focuses on strengths and motivators to help employers create an environment that reduces employee stress while improving energy and morale. ProScan is a nonthreatening, quick, easy, and reliable survey tool that is one of the most advanced instruments available. The survey examines combinations of specific traits that affect how the person works most effectively and reacts under stress.

## **Understanding Your People**

**Energy Resources** Satisfaction Index Stress Adjustment **Energy Drain Decision-Making Style Communication Style** Leadership Style Back-Up Style **Negative Environments** Motivational Elements **Overriding Needs Survey** 