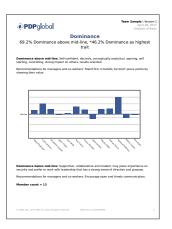

# By the Numbers Over 5,000,000 surveys completed to date Coefficients between \_80 and \_94 for all factors (.60 is considered standard) 96% of people surveyed since 1977 agree with their survey results