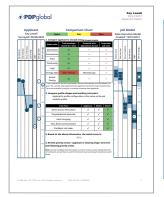

## **Screening Reports**

Applicant Ranking Job Matching Intensity Chart Job Matching Chart Interviewing Guide Selection/Recruiting Report

JobScan<sub>®</sub> matches people to the right jobs, creating success and productivity.