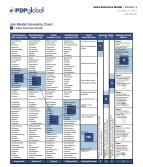

## **Employee Selection**

JobScan, removes the frustration of hiring by helping organizations better match people to jobs. Using the strengths and styles of successful top performers' ProScans along with the preferences and input of direct managers' JDAs (Job Dynamic Analysis), JobModels can be created accurately and used with certainty.

With JobModels finalized, an organization can start **attracting** applicants to respond and apply to job openings by using the "How to Advertise" checklist of words. The result will be a pool of quality applicants versus a quantity of applicants, due to the motivational pull and response generated by the "How to Advertise" words. Lastly, with the aid of the interviewing guide, hiring managers can be sure they are asking the right questions to find the best possible person for the job.

## **Job Model Reports**

Job Dynamics Analysis JobModel Data Sheet JobModel Intensity Chart